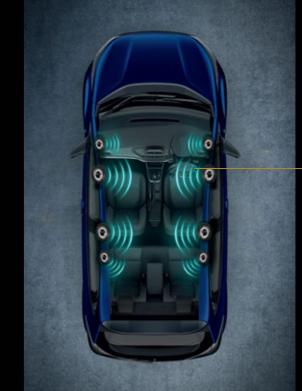

## 8 Speakers

Your tunes will never go unheard with strategically placed world-class surround sound speakers for the best acoustic experience, coupled with the infotainment system by Harman™.

( 0

Stay connected to your Tata ALTROZ, wherever you are. iRA is a cool new connected tech platform that is in sync with India. It offers a range of innovative features developed in India for India.