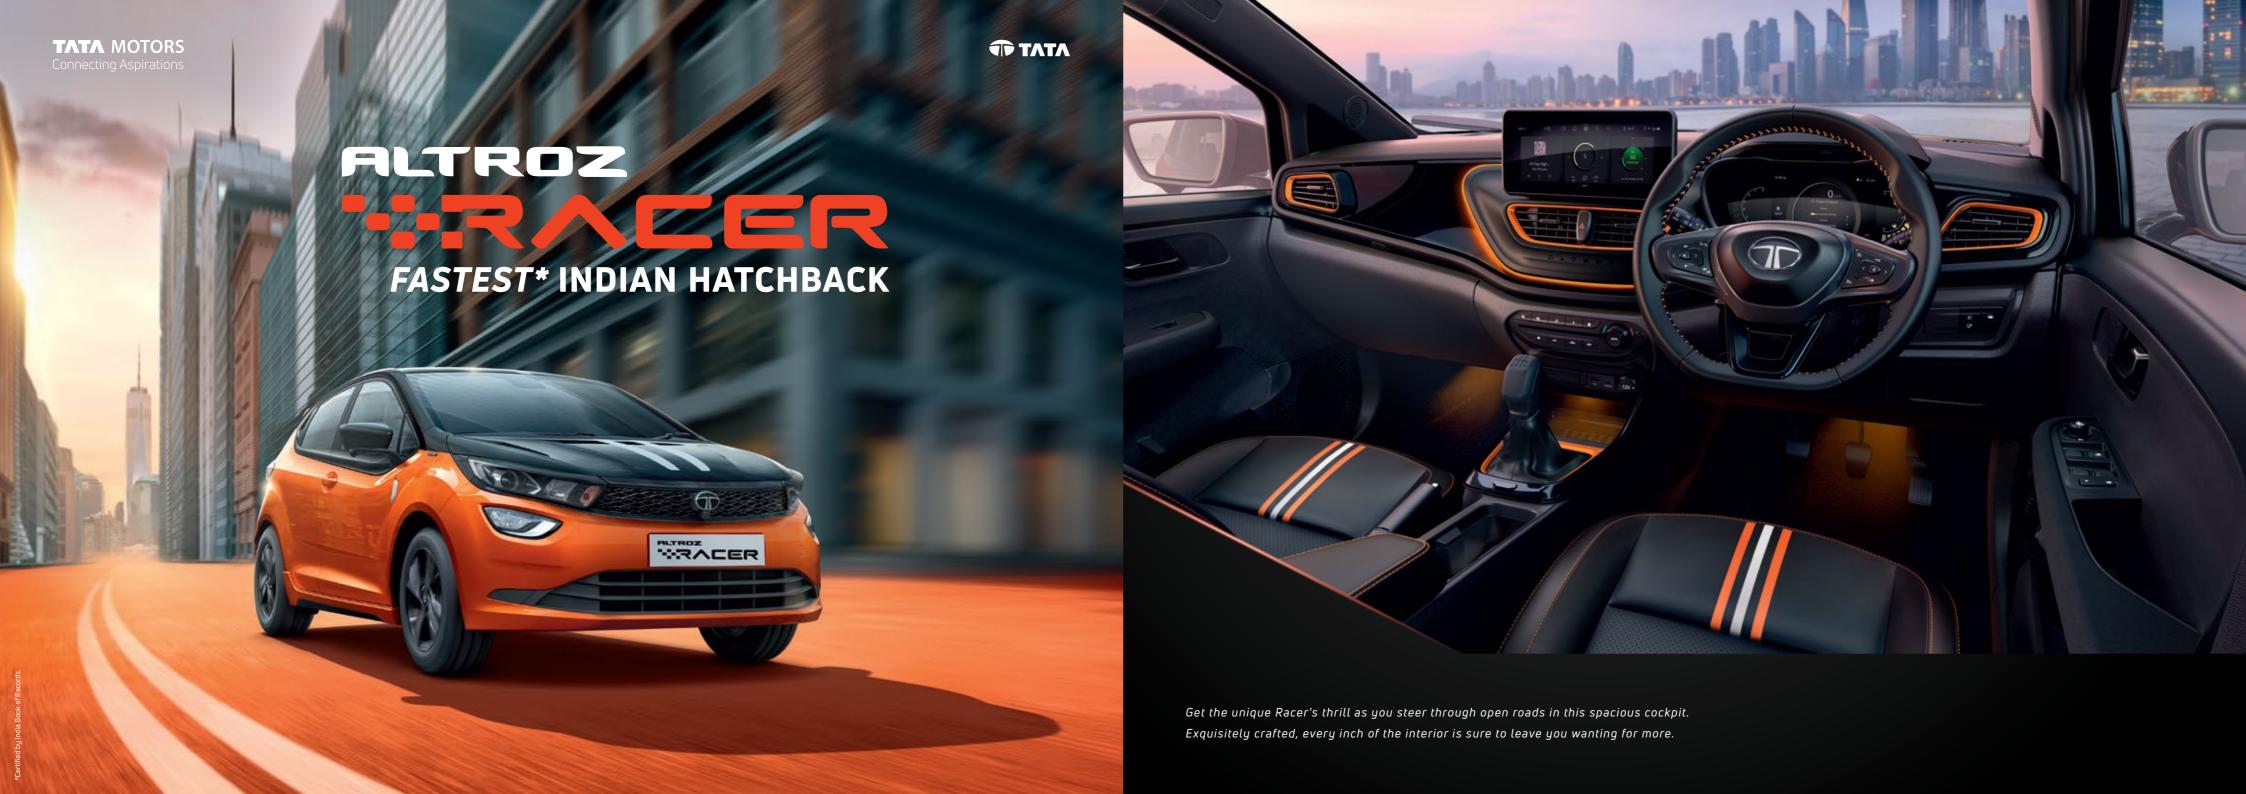

ains optimum air-fuel ratio to give an incredible performance and high fuel efficiency.



#### Direct Start in CNG

The iCNG technology allows you to start the vehicle directly in CNG Mode. Now enjoy every drive stress-free, without worrying about switching to CNG mode.



#### Leak Detection Feature

The iCNG technology automatically switches from CNG to Petrol mode in case of a gas leak and protects the car and passengers from any harm.



# Thermal Incident Protection

The iCNG technology immediately cuts off CNG supply to the engine in case of a thermal incident and releases gas from the cylinder directly into the atmosphere through a special nozzle as a measure of safety.

#1st refers to introduced by Tata motors Passenger Vehicles and Industry represents the Passenger Car segment.



#### **VARIANT WALK**



- R16 Alloy Wheels
- 6 Airbags
- Leatherette Seats
- 26.03cm Touchscreen Harman™ Infotainment Corner Stability Control
- Smart Key with Push Button Start Stop
- LED DRLs
- Rear Wiper with Wash
- 8 Speakers (4 Speakers + 4 Tweeters)
- Fully Automatic Temperature Control
- Projector Head Lamps
- Front Fog Lamps
- Rear Defogger
- All 4 Power Windows
- Electrically Adjustable and Autofold ORVMs
- Cruise Control
- Height Adjustable Driver Seat
- Rear AC Vents
- Auto Headlamps
- Rain Sensing Wipers
- Leather Wrapped Front Sliding Arm Rest
- Sporty Exhaust
- Leather Wrapped Steering Wheel and Gear Knob

- 10.16cm Digital Instrument Cluster
- Ambient Lighting on Dashboard
- ABS with EBD
- Electronic Stability Program (ESP)



- Voice-activated Electric Sunroof
- Wireless