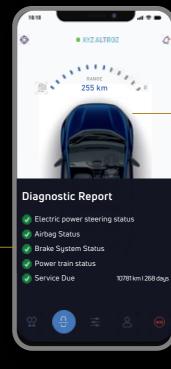

# LIVE VEHICLE DIAGNOSIS

With our live vehicle diagnosis, you can plan those long drives better. The features are designed to help you know the condition of your car better. You will also receive a diagnostic report through the app.