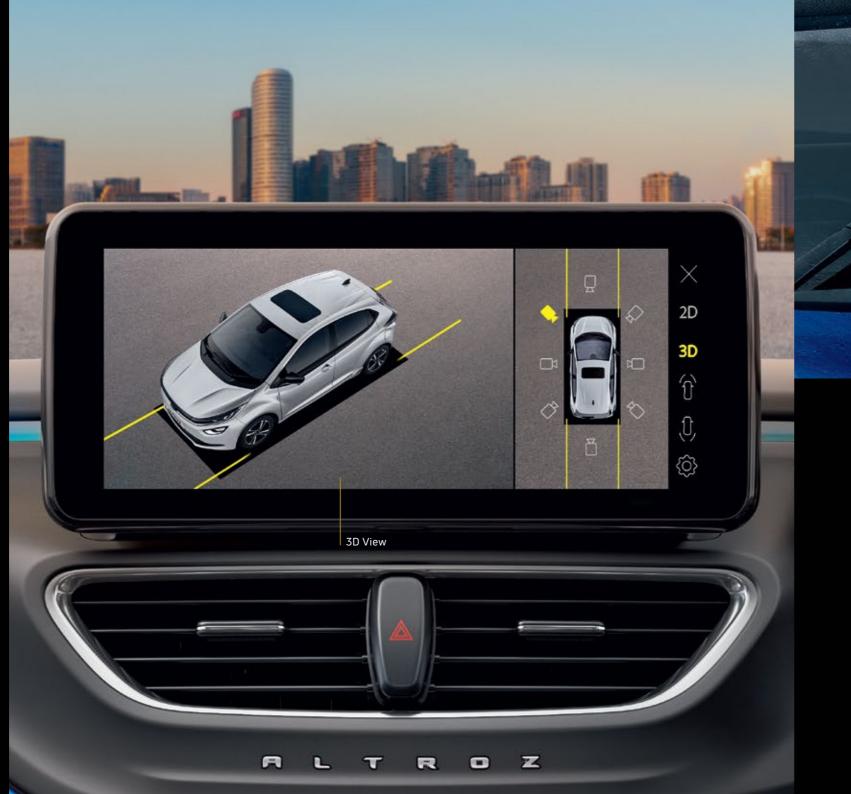

#### 360° Surround View System (SVS) with Blind View Monitor

Designed to provide a comprehensive view of your surroundings, this cutting-edge feature utilizes multiple cameras positioned around the car to offer a bird's-eye view of the Tata ALTROZ making it easy for you to park in tight spots.

Front 2D View

Rear 3D View

Rear 2D View

Keep your little ones safe with an easy installation system for child seats to make every drive blissful and relaxed.