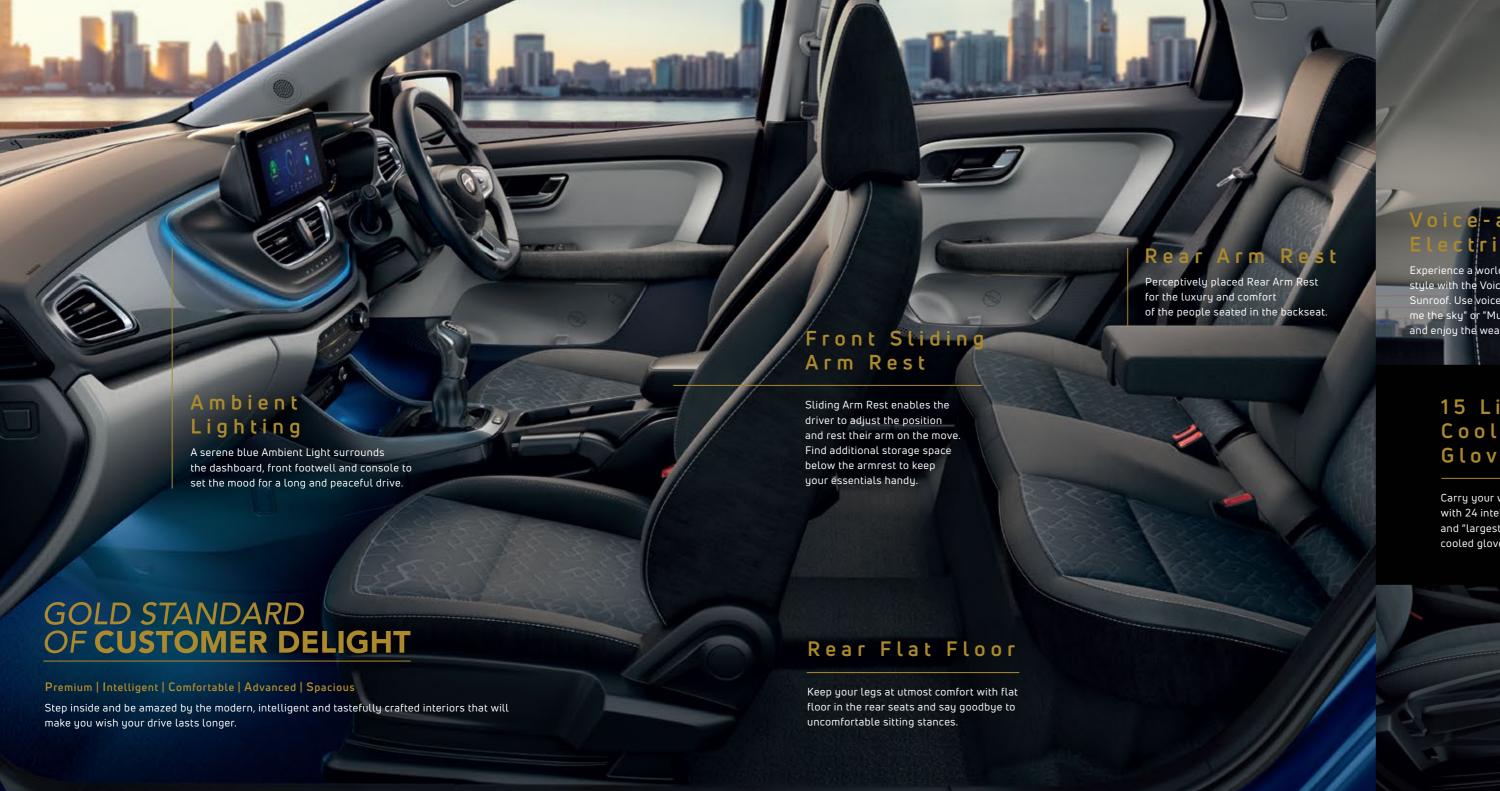

#### Voice-activated Electric Sunroof

Experience a world of openness, light and style with the Voice-activated Electric Sunroof. Use voice commands like "Show me the sky" or "Mujhe aasman dikhao" and enjoy the weather in all its glory.

#### 15 Litres Cooled Glove Box

Carry your world wherever you go, with 24 intelligent storage spaces and "largest in the segment" 15 litres cooled glove box.

#### Rear AC Vents with Rear Power Outlet

Backseat passengers will remain cool and composed at all times courtesy of Rear AC Vents that come with Rear Power Outlet.

#### Height Adjustable Seat

Relax with adjustable driver seat to match the comfort and convenience of every individual. Rest your body as per what it demands without having to compromise in any way.