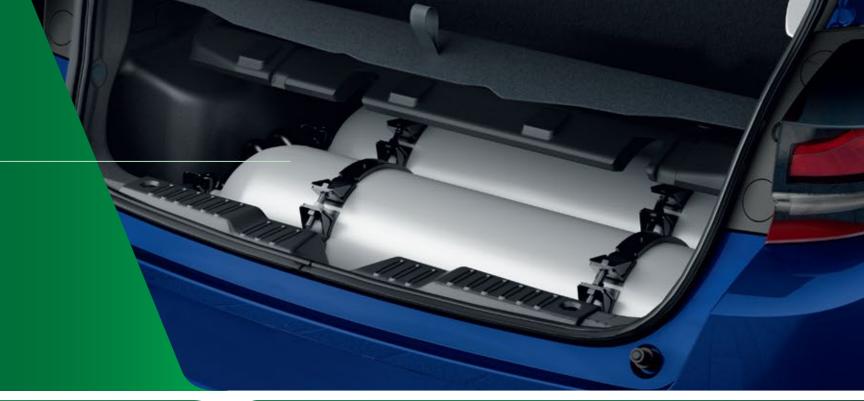

#### Innovative Twin Cylinder Technology

The twin CNG cylinders of 60 litres capacity are placed hidden beneath the luggage area for a high on aesthetics and unbelievably huge boot space. The advanced iCNG technology offers incredible petrol car like performance with an unmatched power of 73.5 PS and torque of 103 NM.