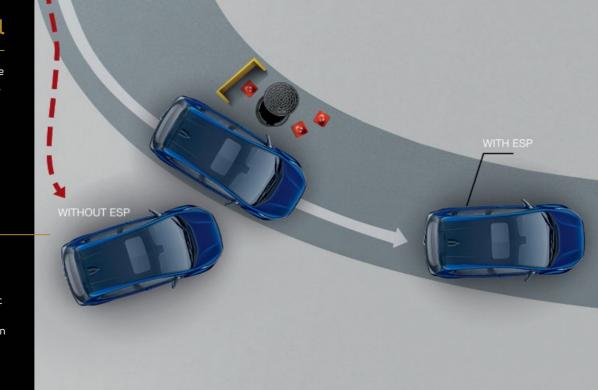

#### Electronic Stability Program (ESP)

Hill Hold Control | After Impact Braking | Roll Over Mitigation | Corner Stability Control Panic Brake Alert
The cutting-edge technology of Electronic Stability Program (ESP) constantly monitors the stability and intervenes when necessary to help you maintain control and makes you feel confident when you drive the Tata ALTROZ.