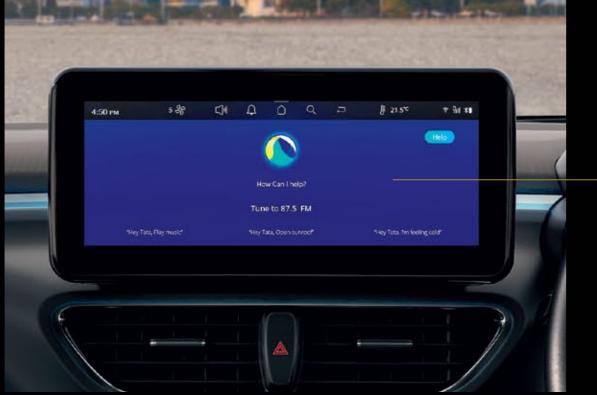

## 8 Speakers

Your tunes will never go unheard with strategically placed world-class surround sound speakers for the best acoustic experience, coupled with the infotainment system by Harman™.

( 0

Stay connected to your Tata ALTROZ, wherever you are. iRA is a cool new connected tech platform that is in sync with India. It offers a range of innovative features developed in India for India.