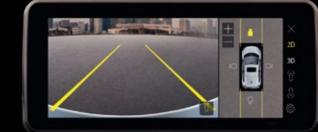

#### 360° Surround View System (SVS) with Blind View Monitor

Designed to provide a comprehensive view of your surroundings, this cutting-edge feature utilizes multiple cameras positioned around the car to offer a bird's-eye view of the Tata ALTROZ making it easy for you to park in tight spots.

Front 2D View

Rear 3D View

Rear 2D View

Keep your little ones safe with an easy installation system for child seats to make every drive blissful and relaxed.