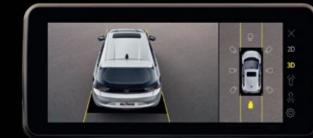

#### 360° Surround View System (SVS) with Blind View Monitor

Designed to provide a comprehensive view of your surroundings, this cutting-edge feature utilizes multiple cameras positioned around the car to offer a bird's-eye view of the Tata ALTROZ making it easy for you to park in tight spots.

Front 2D View

Rear 3D View

Rear 2D View

Keep your little ones safe with an easy installation system for child seats to make every drive blissful and relaxed.