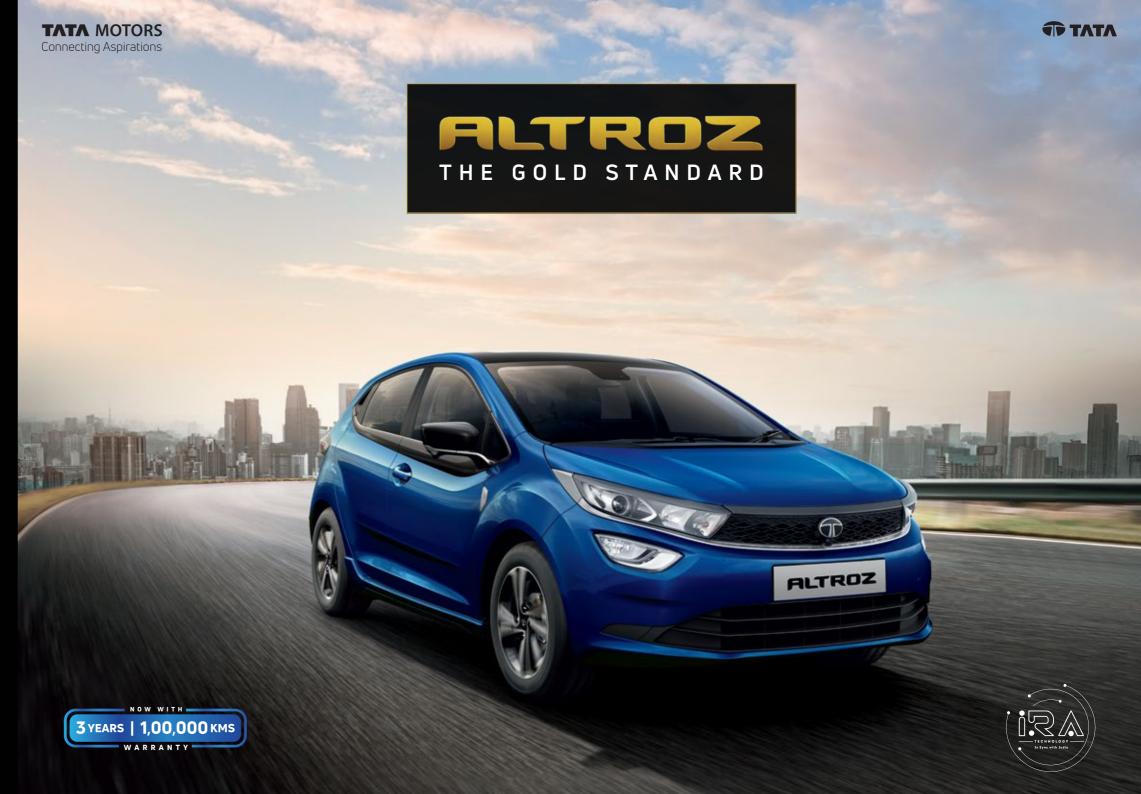

## GOLD STANDARD OF DESIGN

FLTROZ

Laser-cut sharpness | Athletic stance | Sleek profile | Energetic presence | Refined appearance

Inspired by the world of laser carving, the exteriors of the Tata ALTROZ exemplify athletic sharpness. Design so sharp, it cuts through the air like a hot knife through butter. Smooth, stylish and sharp.