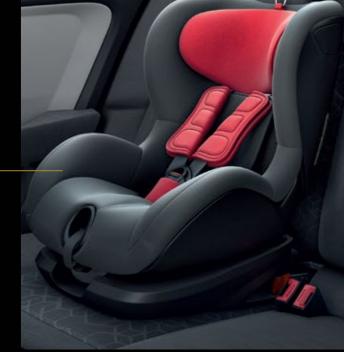

Front 2D View

Rear 3D View

Rear 2D View

Keep your little ones safe with an easy installation system for child seats to make every drive blissful and relaxed.