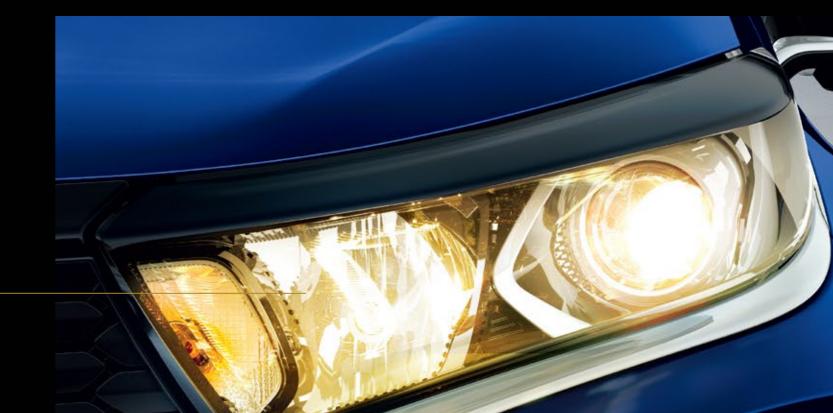

## Projector Headlamps with Front Fog Lamps and DRLs

Get better visibility at night time with Projector Headlamps. While the Front Fog Lamps illuminate foggy roads, Daytime Running Lights (DRLs) give a signature appearance to the Tata ALTROZ.