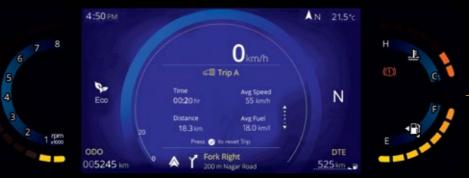

#### Instrument Cluster Display

Get all the information you need at a glance, for a smooth and seamless drive.