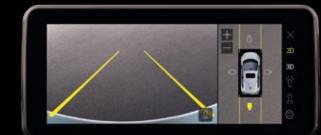

#### 360° Surround View System (SVS) with Blind View Monitor

Designed to provide a comprehensive view of your surroundings, this cutting-edge feature utilizes multiple cameras positioned around the car to offer a bird's-eye view of the Tata ALTROZ making it easy for you to park in tight spots.

Front 2D View

Rear 3D View

Rear 2D View

Keep your little ones safe with an easy installation system for child seats to make every drive blissful and relaxed.