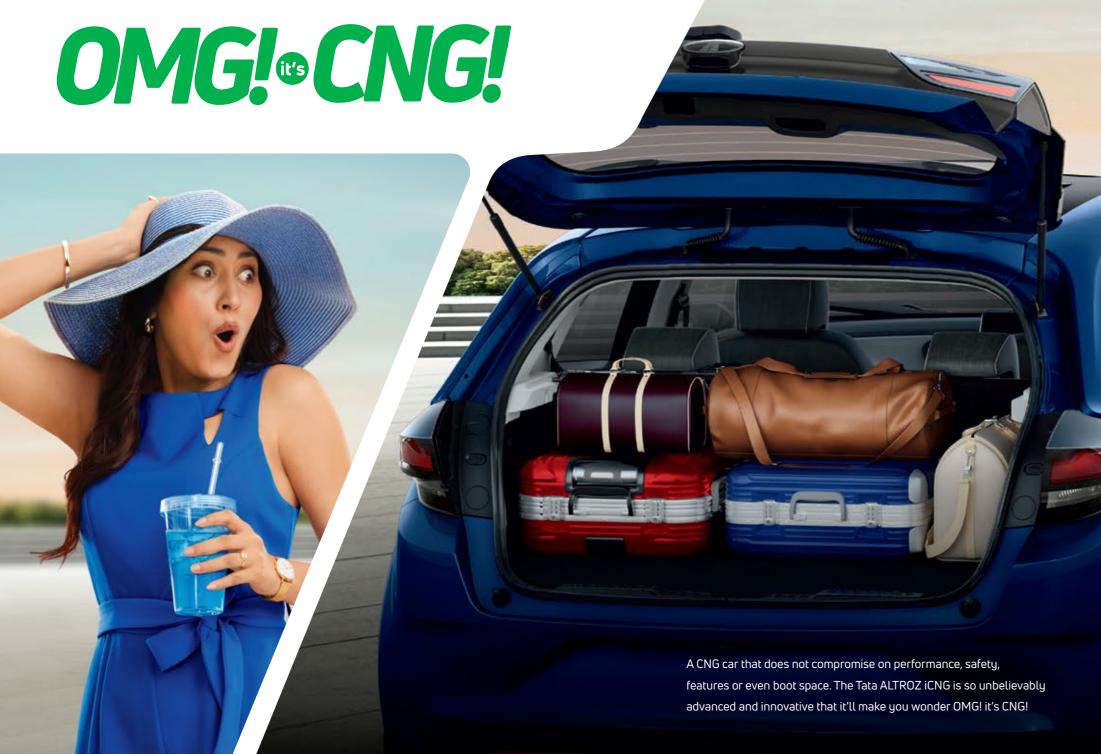

#### Innovative Twin Cylinder Technology

The twin CNG cylinders of 60 litres capacity are placed hidden beneath the luggage area for a high on aesthetics and unbelievably huge boot space. The advanced iCNG technology offers incredible petrol car like performance with an unmatched power of 73.5 PS and torque of 103 NM.