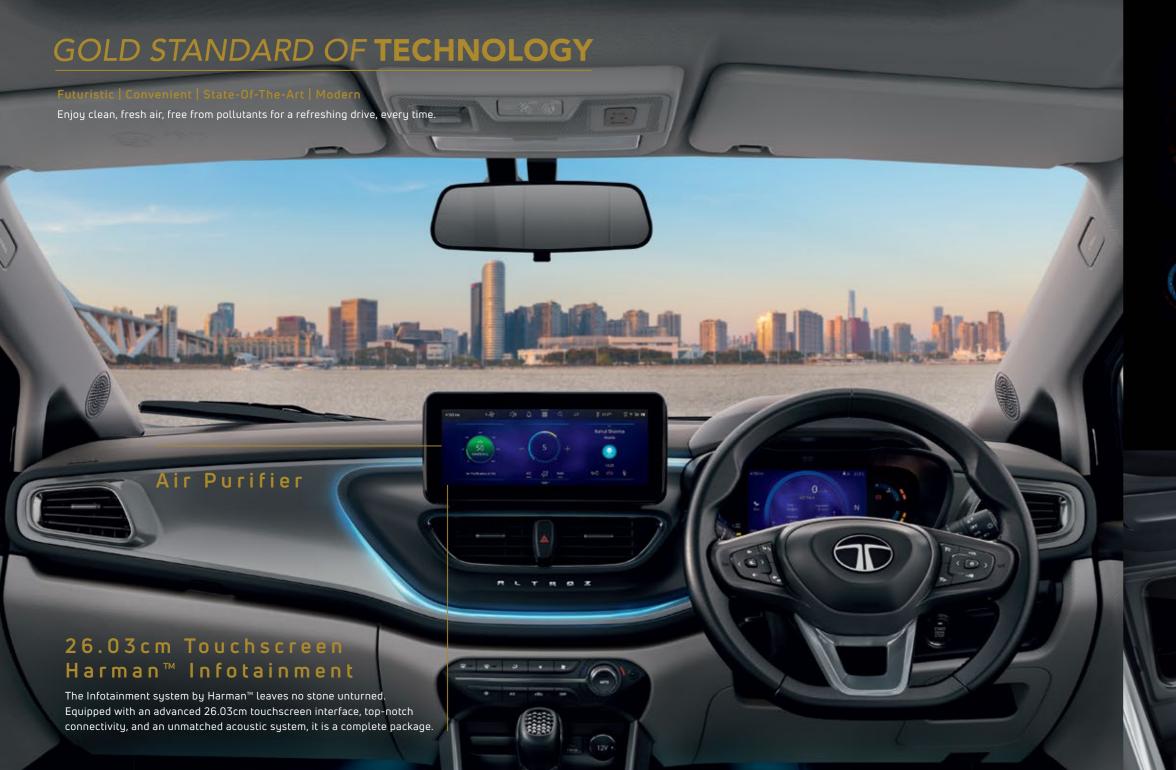

## 8 Speakers

Your tunes will never go unheard with strategically placed world-class surround sound speakers for the best acoustic experience, coupled with the infotainment system by Harman™.

( 0

Stay connected to your Tata ALTROZ, wherever you are. iRA is a cool new connected tech platform that is in sync with India. It offers a range of innovative features developed in India for India.