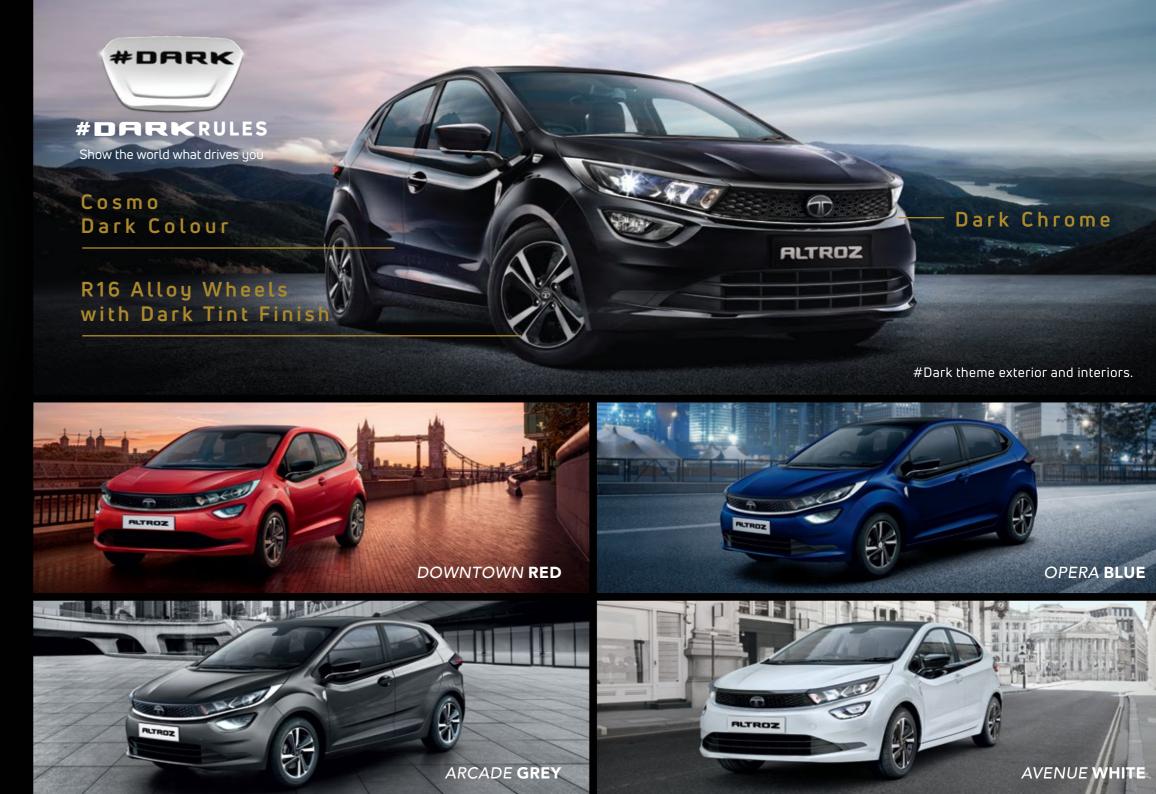

## GOLD STANDARD OF DESIGN

FLTROZ

Laser-cut sharpness | Athletic stance | Sleek profile | Energetic presence | Refined appearance

Inspired by the world of laser carving, the exteriors of the Tata ALTROZ exemplify athletic sharpness. Design so sharp, it cuts through the air like a hot knife through butter. Smooth, stylish and sharp.

#### Black Contrast Roof

DLO + Comet Shoot Line

The Shooting Comet belt won't let the onlookers' gaze fade away.

The unique diamond-shaped Daylight Opening (DLO) for windows adds

brightness to the interior and offers a better view of the surroundings.