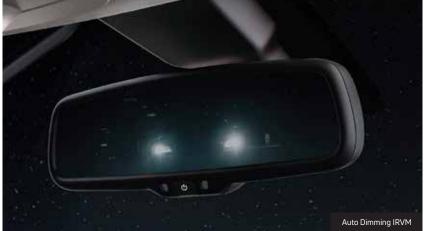

#### All features of XZ/XZA plus

- · Panoramic Sunroof
- 6 Way Power Adjustable Driver Seat with Adjustable Lumbar Support
- Auto Dimming IRVM
- · R17 Two Tone Diamond Cut Alloys
- · Dual Tone (Optional)