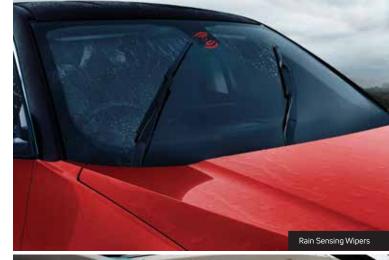

- Fully Automatic Temperature Control (FATC) with HVAC
- Dual Function LED DRLs with Turn Indicators
- · Rain Sensing Wipers
- Auto Headlamps
- · Cruise Controls
- Electrically Foldable Outer Mirrors
- · Rear Armrest with Cup Holders
- 6 Way Adjustable Driver Seat with Lumbar Support