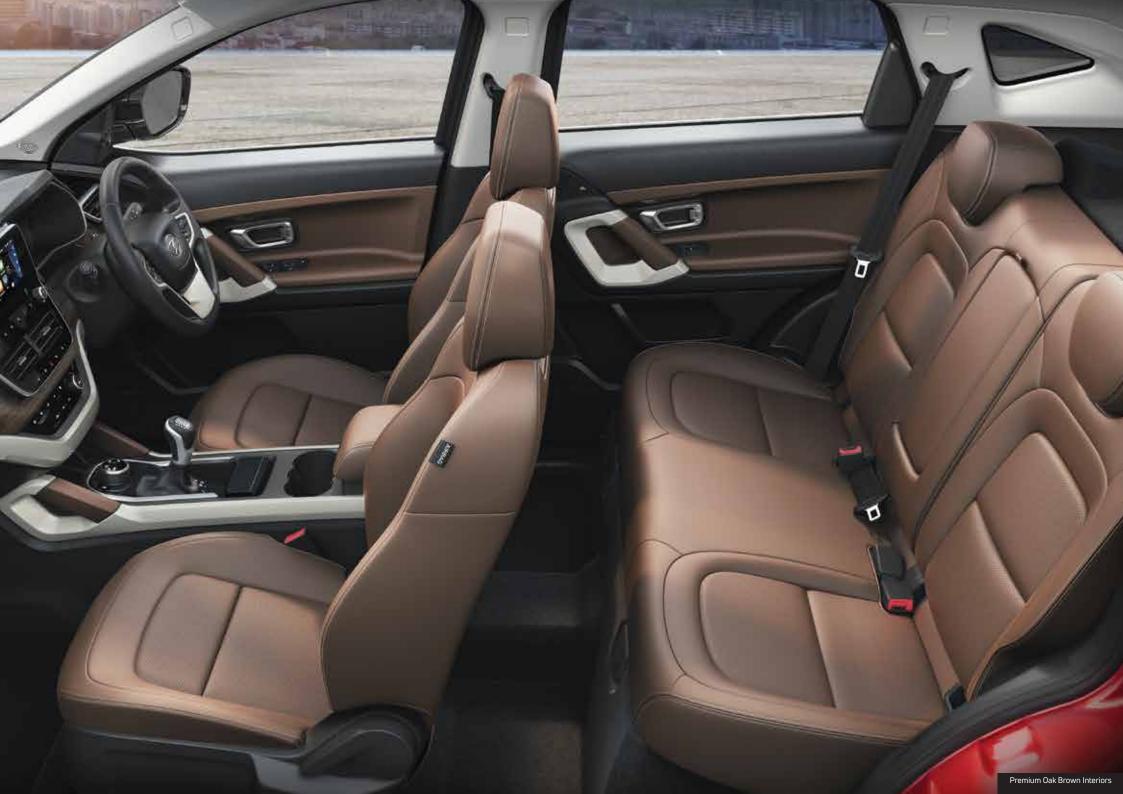

### Go Bold With Style That's Above All.

An extraordinary exterior design lends the Harrier its imposing stance. Its thoughtfully designed plush interiors allow you to enjoy comfort at its finest; with leather seat upholstery, and signature oak brown interiors that are a class apart. With its all new look, you can only expect to turn more heads as you go!

#### All features of XT plus

- Xenon HID Projector Headlamps
- · Front Fog Lamps with Cornering Function
- · Signature Oak Brown Interior Colour Scheme<sup>^</sup>
- Premium Benecke-Kaliko<sup>™</sup> Oak Brown Perforated
   'Leather Seat Upholstery & Door Pad Inserts'
- · Leather Wrapped Steering Wheel & Gear Shift Knob
- Terrain Response Modes (Normal, Rough, Wet)
- Floating Island 22.35 cm (8.8") Touchscreen
   Infotainment System with High Resolution Display
- 9 JBL<sup>™</sup> Speakers (4 Speakers + 4 Tweeters & Subwoofer) with Amplifier
- Acoustics Tuned by JBL™
- Shark Fin Antenna
- Instrument Cluster with 17.76 cm (7") Colour TFT Display
- · 6 Airbags (Driver, Co-Driver, Seat Side & Curtain)
- · Hill Descent Control
- · Off Road ABS
- · Child Seat ISOFIX Anchor Points: Rear Outer Seats
- Foldable 60:40 Rear Seat Split
- · Dual Tone (Optional)