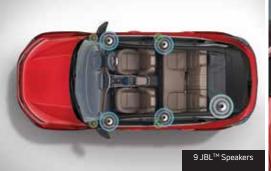

#### All features of XT plus

- Xenon HID Projector Headlamps
- · Front Fog Lamps with Cornering Function
- · Signature Oak Brown Interior Colour Scheme<sup>^</sup>
- Premium Benecke-Kaliko<sup>™</sup> Oak Brown Perforated
   'Leather Seat Upholstery & Door Pad Inserts'
- · Leather Wrapped Steering Wheel & Gear Shift Knob
- Terrain Response Modes (Normal, Rough, Wet)
- Floating Island 22.35 cm (8.8") Touchscreen
   Infotainment System with High Resolution Display
- 9 JBL<sup>™</sup> Speakers (4 Speakers + 4 Tweeters & Subwoofer) with Amplifier
- Acoustics Tuned by JBL™
- Shark Fin Antenna
- Instrument Cluster with 17.76 cm (7") Colour TFT Display
- · 6 Airbags (Driver, Co-Driver, Seat Side & Curtain)
- · Hill Descent Control
- · Off Road ABS
- · Child Seat ISOFIX Anchor Points: Rear Outer Seats
- Foldable 60:40 Rear Seat Split
- · Dual Tone (Optional)