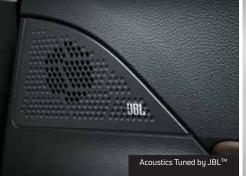

#### All features of XT plus

- Xenon HID Projector Headlamps
- · Front Fog Lamps with Cornering Function
- · Signature Oak Brown Interior Colour Scheme<sup>^</sup>
- Premium Benecke-Kaliko<sup>™</sup> Oak Brown Perforated
   'Leather Seat Upholstery & Door Pad Inserts'
- · Leather Wrapped Steering Wheel & Gear Shift Knob
- Terrain Response Modes (Normal, Rough, Wet)
- Floating Island 22.35 cm (8.8") Touchscreen
   Infotainment System with High Resolution Display
- 9 JBL<sup>™</sup> Speakers (4 Speakers + 4 Tweeters & Subwoofer) with Amplifier
- Acoustics Tuned by JBL™
- Shark Fin Antenna
- Instrument Cluster with 17.76 cm (7") Colour TFT Display
- · 6 Airbags (Driver, Co-Driver, Seat Side & Curtain)
- · Hill Descent Control
- · Off Road ABS
- · Child Seat ISOFIX Anchor Points: Rear Outer Seats
- Foldable 60:40 Rear Seat Split
- · Dual Tone (Optional)