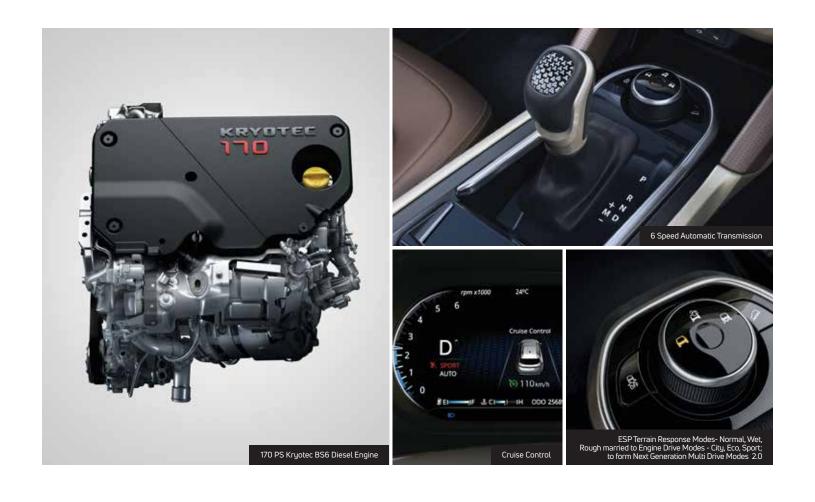

### Make Every Terrain Bow Down To You!

Redefine exhilaration with Harrier's sheer power, that lets you glide through city roads and rock your adventures alike! The all-new 6 speed Automatic Transmission lets you experience driving pleasure like never before.

#### **TECHNICAL SPECIFICATIONS**

Architecture (Optimal Modular Efficient Global Advanced Architecture)

derived from Land Rover's D8 Platform

Engine

 Max Power: kW@rpm
 125 kW (170 PS) @ 3750 rpm

 Max Torque: Nm@rpm
 350 Nm at 1750-2500 rpm

Type Kryotec 2.0 L Turbocharged Engine

Fuel, Emission Norm Diesel BS6

Capacity, Cylinders 1956 cc, In-Line 4-Cylinder

Transmission

Type 6 Speed Automatic/ 6-Speed Manual

Dimensions

Length x Width x Height (mm) 4598 x 1894 x 1706 (width without mirrors)