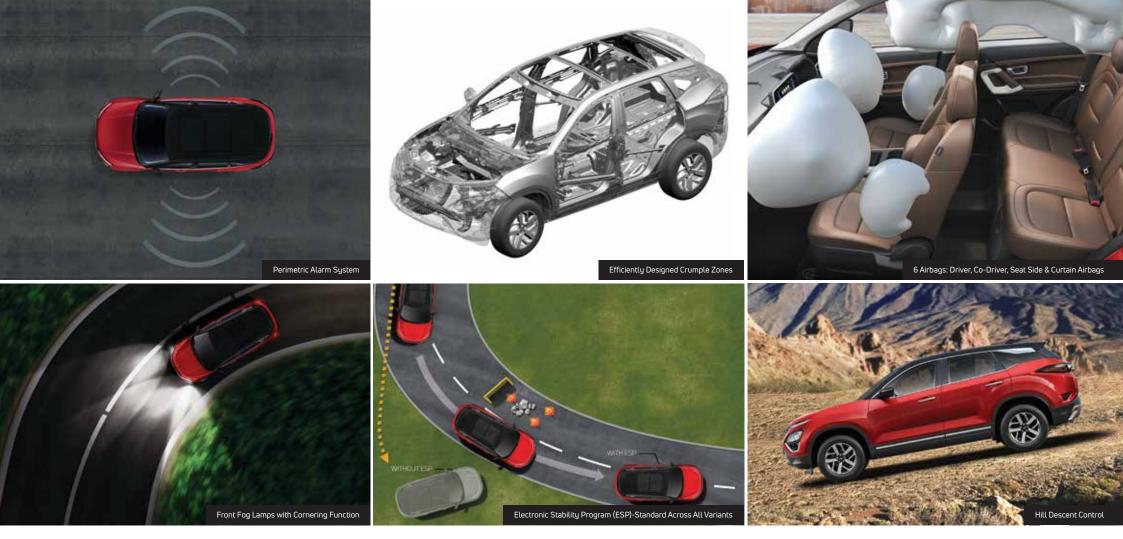

### Redefining The Art Of Safety.

The strength of  $\square$  R = provides the Harrier with its reliable structural integrity. The robust build quality with our range of safety features provide you with an elevated sense of confidence and security everytime you take the wheel.

#### Advanced ESP with 14 Additional Functionalities

- 1. Anti-Lock Braking System (ABS)
- 2. Electronic Brake Force Distribution (EBD)
- 3. Corner Stability Control
- 4. Off Road ABS
- 5. Electronic Traction Control
- 6. Electronic Stability Control
- 7. Hill Hold Control

- 8. Hill Descent Control
- 9. Roll Over Mitigation
- 10. Brake Disc Wiping
- 11. Electronic Brake Pre-Fill
- 12. Hydraulic Brake Assist
- 13. Hydraulic Fading Compensation
- 14. Dynamic Wheel Torque by Brake

#### All features of XT plus

- Xenon HID Projector Headlamps
- · Front Fog Lamps with Cornering Function
- · Signature Oak Brown Interior Colour Scheme<sup>^</sup>
- Premium Benecke-Kaliko<sup>™</sup> Oak Brown Perforated
   'Leather Seat Upholstery & Door Pad Inserts'
- · Leather Wrapped Steering Wheel & Gear Shift Knob
- Terrain Response Modes (Normal, Rough, Wet)
- Floating Island 22.35 cm (8.8") Touchscreen
   Infotainment System with High Resolution Display
- 9 JBL<sup>™</sup> Speakers (4 Speakers + 4 Tweeters & Subwoofer) with Amplifier
- Acoustics Tuned by JBL™
- Shark Fin Antenna
- Instrument Cluster with 17.76 cm (7") Colour TFT Display
- · 6 Airbags (Driver, Co-Driver, Seat Side & Curtain)
- · Hill Descent Control
- · Off Road ABS
- · Child Seat ISOFIX Anchor Points: Rear Outer Seats
- Foldable 60:40 Rear Seat Split
- · Dual Tone (Optional)