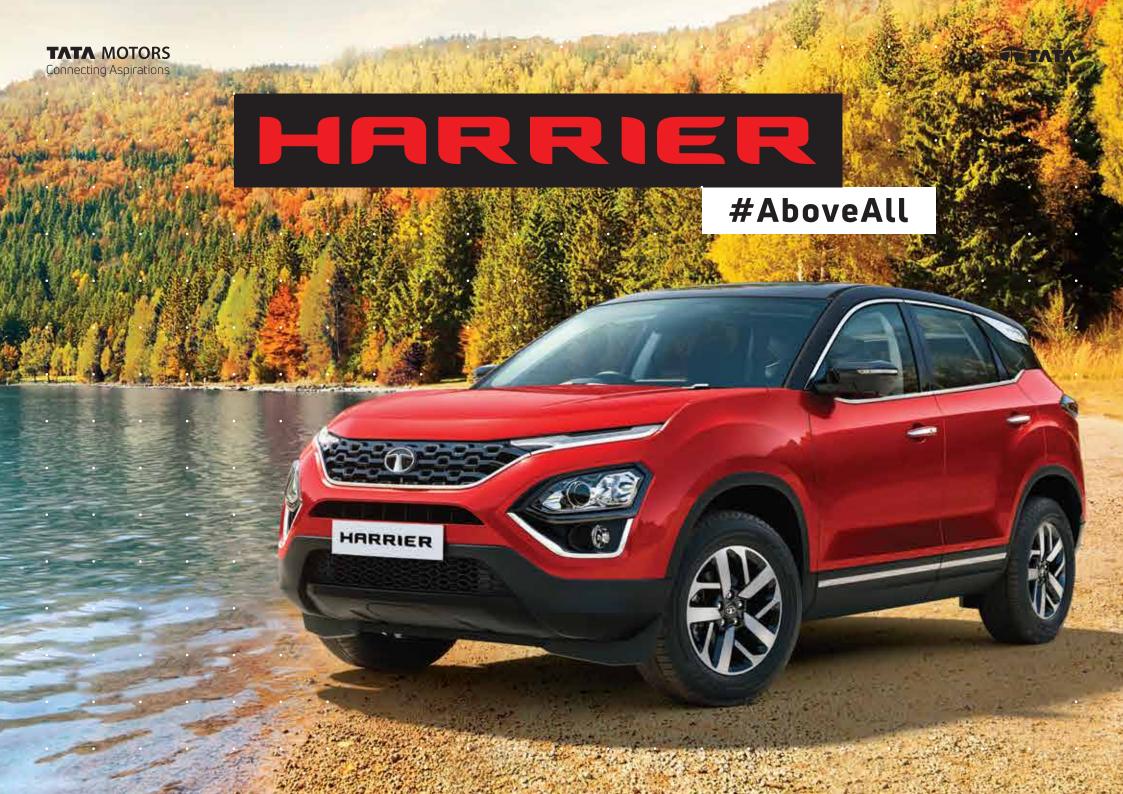

### The Dawn Of Red With The Harrier!

Harrier, engineered on the Rec, which is derived from Land Rover's Legendary D8 Platform, is the perfect combination of stunning design and performance.

Born of legendary pedigree with sleek looks & dynamism, this truly global SUV promises to be even more appealing now as a complete package - with the Thrill of Power and the Comfort of Automatic.

Elevate your Experience Above All, with the SUV that has it all.

Harrier. Above All.