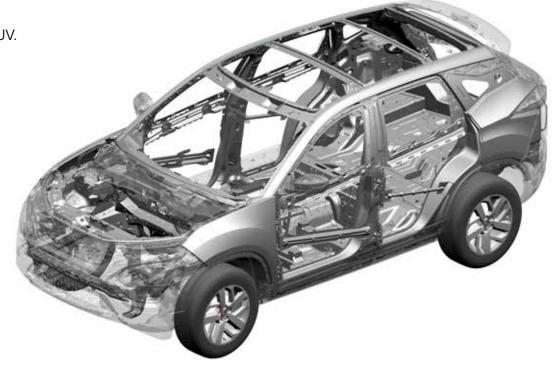

### Redefining The Art Of Safety.

The strength of  $\square$  R = provides the Harrier with its reliable structural integrity. The robust build quality with our range of safety features provide you with an elevated sense of confidence and security everytime you take the wheel.

# Pride On The Pedigree Of $\bigcirc$ $\triangleright$

The  $\Omega_{RE}$ , derived from Land Rover's Legendary D8 Platform – the backbone of over 1 million SUVs worldwide; is adapted to suit Indian conditions. It is tuned to deliver class leading performance, safety, and strength, with advanced light weight and high tensile material.