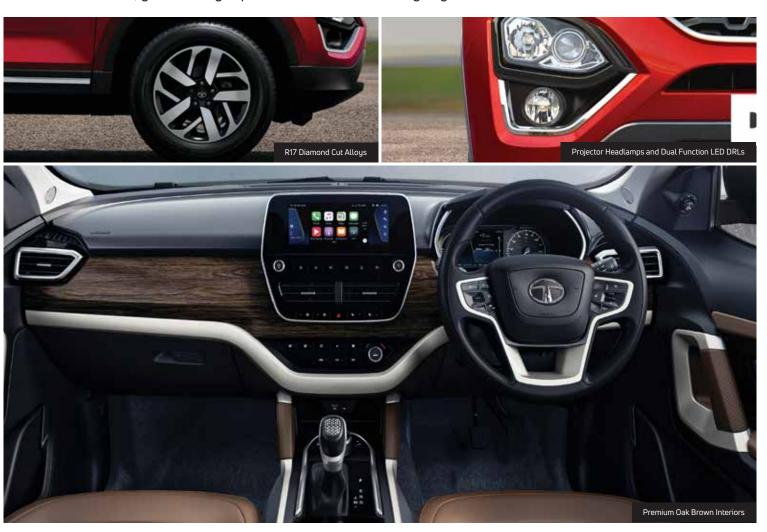

### Go Bold With Style That's Above All.

An extraordinary exterior design lends the Harrier its imposing stance. Its thoughtfully designed plush interiors allow you to enjoy comfort at its finest; with leather seat upholstery, and signature oak brown interiors that are a class apart. With its all new look, you can only expect to turn more heads as you go!

#### All features of XM plus

- R17 Alloy Wheels
- Soft Touch Dashboard with Anti Reflective 'Nappa' Grain Top Layer
- 8 Speakers (4 Speakers + 4 Tweeters)
- Android Auto<sup>™</sup> & Apple CarPlay<sup>™</sup> Connectivity
- · Reverse Parking Camera
- Push Button Start (PEPS)

- Fully Automatic Temperature Control (FATC) with HVAC
- Dual Function LED DRLs with Turn Indicators
- · Rain Sensing Wipers
- Auto Headlamps
- · Cruise Controls
- Electrically Foldable Outer Mirrors
- · Rear Armrest with Cup Holders
- 6 Way Adjustable Driver Seat with Lumbar Support

#### All features of XT plus

- Xenon HID Projector Headlamps
- · Front Fog Lamps with Cornering Function
- · Signature Oak Brown Interior Colour Scheme<sup>^</sup>
- Premium Benecke-Kaliko<sup>™</sup> Oak Brown Perforated
   'Leather Seat Upholstery & Door Pad Inserts'
- · Leather Wrapped Steering Wheel & Gear Shift Knob
- Terrain Response Modes (Normal, Rough, Wet)
- Floating Island 22.35 cm (8.8") Touchscreen
   Infotainment System with High Resolution Display
- 9 JBL<sup>™</sup> Speakers (4 Speakers + 4 Tweeters & Subwoofer) with Amplifier
- Acoustics Tuned by JBL™
- Shark Fin Antenna
- Instrument Cluster with 17.76 cm (7") Colour TFT Display
- · 6 Airbags (Driver, Co-Driver, Seat Side & Curtain)
- · Hill Descent Control
- · Off Road ABS
- · Child Seat ISOFIX Anchor Points: Rear Outer Seats
- Foldable 60:40 Rear Seat Split
- · Dual Tone (Optional)

#### All features of XZ/XZA plus

- · Panoramic Sunroof
- 6 Way Power Adjustable Driver Seat with Adjustable Lumbar Support
- Auto Dimming IRVM
- · R17 Two Tone Diamond Cut Alloys
- · Dual Tone (Optional)