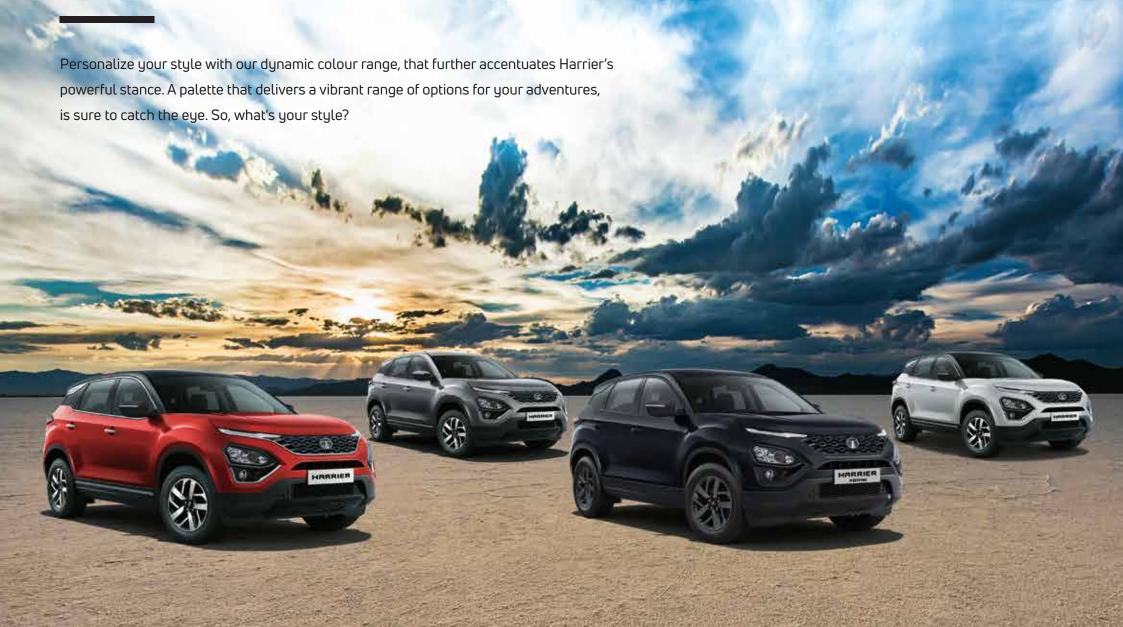

## Striking Colours Of The Bold Harrier.

Boot Space with Rear Seats

Folded (Litres) 810
Seating Capacity 5 Seater

Colours Calypso Red, Oberon Black- #Dark, Orcus White and Daytona Grey

XE available only in Orcus White | Dual Tone options available in XZ/XZA/XZ+/XZA+ with Contrast Black Roof only for Orcus White and Calypso Red | Oberon Black only available in XT+/XTA+ and