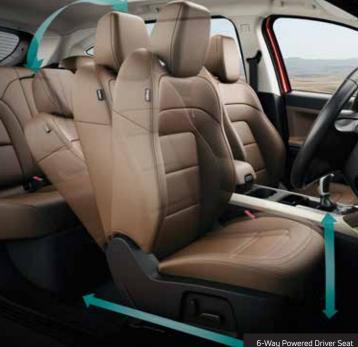

#### All features of XZ/XZA plus

- · Panoramic Sunroof
- 6 Way Power Adjustable Driver Seat with Adjustable Lumbar Support
- Auto Dimming IRVM
- · R17 Two Tone Diamond Cut Alloys
- · Dual Tone (Optional)