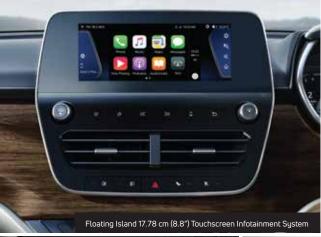

#### All features of XT plus

- Xenon HID Projector Headlamps
- · Front Fog Lamps with Cornering Function
- · Signature Oak Brown Interior Colour Scheme<sup>^</sup>
- Premium Benecke-Kaliko<sup>™</sup> Oak Brown Perforated
   'Leather Seat Upholstery & Door Pad Inserts'
- · Leather Wrapped Steering Wheel & Gear Shift Knob
- Terrain Response Modes (Normal, Rough, Wet)
- Floating Island 22.35 cm (8.8") Touchscreen
   Infotainment System with High Resolution Display
- 9 JBL<sup>™</sup> Speakers (4 Speakers + 4 Tweeters & Subwoofer) with Amplifier
- Acoustics Tuned by JBL™
- Shark Fin Antenna
- Instrument Cluster with 17.76 cm (7") Colour TFT Display
- · 6 Airbags (Driver, Co-Driver, Seat Side & Curtain)
- · Hill Descent Control
- · Off Road ABS
- · Child Seat ISOFIX Anchor Points: Rear Outer Seats
- Foldable 60:40 Rear Seat Split
- · Dual Tone (Optional)