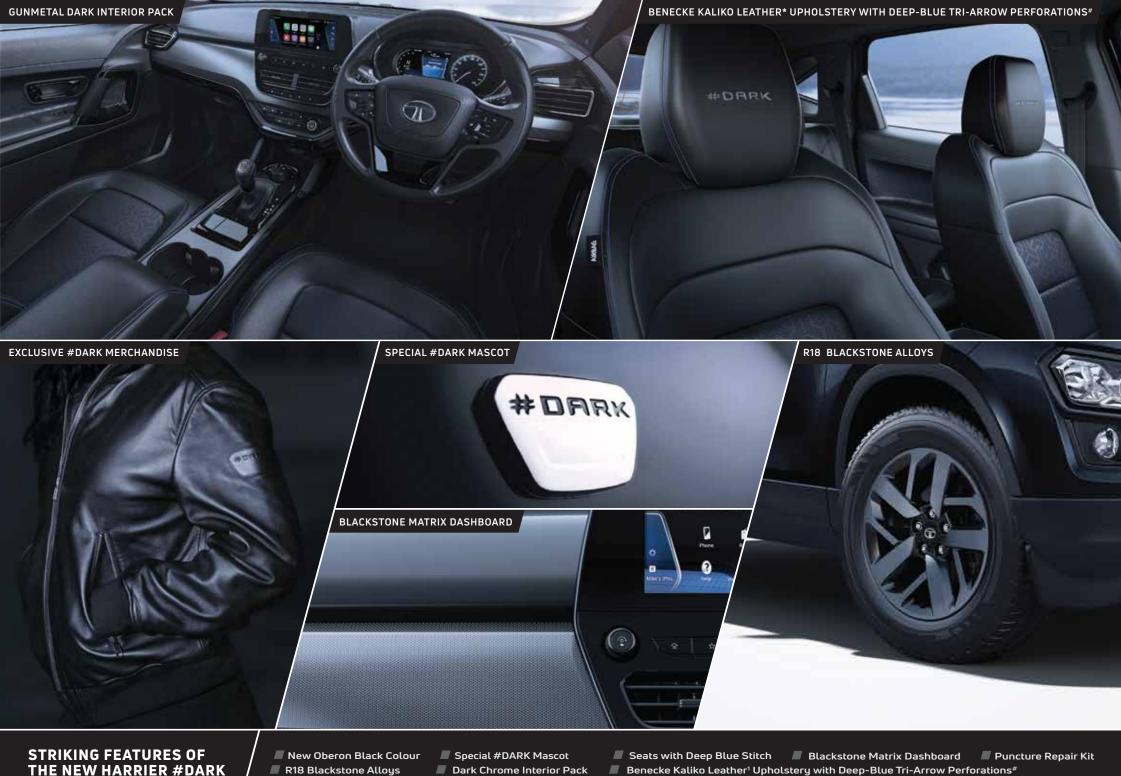

#### All features of XT plus

- Xenon HID Projector Headlamps
- · Front Fog Lamps with Cornering Function
- · Signature Oak Brown Interior Colour Scheme<sup>^</sup>
- Premium Benecke-Kaliko<sup>™</sup> Oak Brown Perforated
   'Leather Seat Upholstery & Door Pad Inserts'
- · Leather Wrapped Steering Wheel & Gear Shift Knob
- Terrain Response Modes (Normal, Rough, Wet)
- Floating Island 22.35 cm (8.8") Touchscreen
   Infotainment System with High Resolution Display
- 9 JBL<sup>™</sup> Speakers (4 Speakers + 4 Tweeters & Subwoofer) with Amplifier
- Acoustics Tuned by JBL™
- Shark Fin Antenna
- Instrument Cluster with 17.76 cm (7") Colour TFT Display
- · 6 Airbags (Driver, Co-Driver, Seat Side & Curtain)
- · Hill Descent Control
- · Off Road ABS
- · Child Seat ISOFIX Anchor Points: Rear Outer Seats
- Foldable 60:40 Rear Seat Split
- · Dual Tone (Optional)

#### All features of XZ/XZA plus

- · Panoramic Sunroof
- 6 Way Power Adjustable Driver Seat with Adjustable Lumbar Support
- Auto Dimming IRVM
- · R17 Two Tone Diamond Cut Alloys
- · Dual Tone (Optional)

Tyres

Type (XE, XM/XMA) 235/70 R16 Steel | (XT, XT+/XTA+, XZ/XZA, XZ+/XZA+) 235/65 R17 Alloys |

#Dark (XZ+/XZA+) 235/60 R18 Alloys

Spare 235/70 R16 Steel

Fuel Tank

Capacity (Litres) 50

**Boot Space** 

Boot Space (Litres) 425

Boot Space with Rear Seats

Folded (Litres) 810
Seating Capacity 5 Seater

Colours Calypso Red, Oberon Black- #Dark, Orcus White and Daytona Grey

XE available only in Orcus White | Dual Tone options available in XZ/XZA/XZ+/XZA+ with Contrast Black Roof only for Orcus White and Calypso Red | Oberon Black only available in XT+/XTA+ and