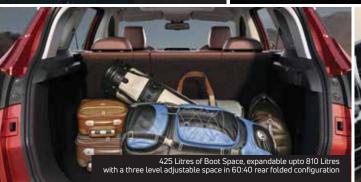

Tyres

Type (XE, XM/XMA) 235/70 R16 Steel | (XT, XT+/XTA+, XZ/XZA, XZ+/XZA+) 235/65 R17 Alloys |

#Dark (XZ+/XZA+) 235/60 R18 Alloys

Spare 235/70 R16 Steel

Fuel Tank

Capacity (Litres) 50

**Boot Space** 

Boot Space (Litres) 425

Boot Space with Rear Seats

Folded (Litres) 810
Seating Capacity 5 Seater

Colours Calypso Red, Oberon Black- #Dark, Orcus White and Daytona Grey

XE available only in Orcus White | Dual Tone options available in XZ/XZA/XZ+/XZA+ with Contrast Black Roof only for Orcus White and Calypso Red | Oberon Black only available in XT+/XTA+ and